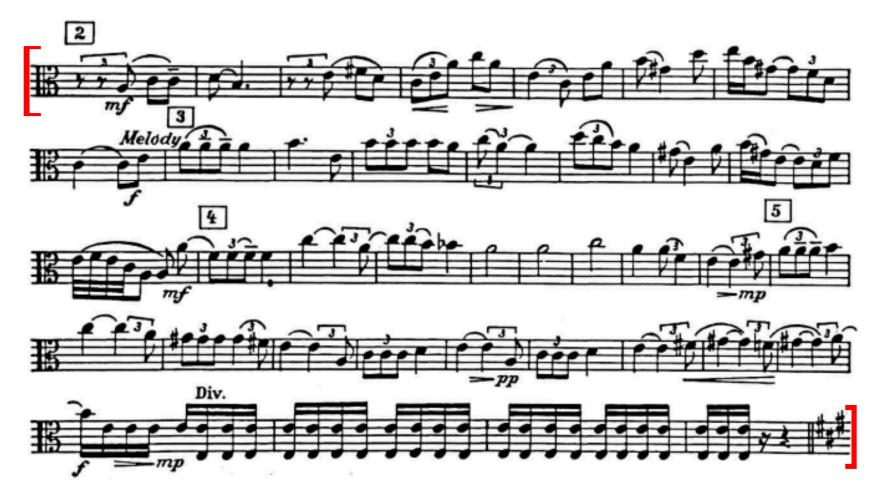

#3 Brahms: Tragic Overture (m.300 - P downbeat) Allegro ma non troppo, Half Note = 75, Time Signature: 2/2

#4 Grant Still: Danzas de Panama (Start: Rehearsal 2) Moderato, Quarter Note = 72, Time Signature: 2/4