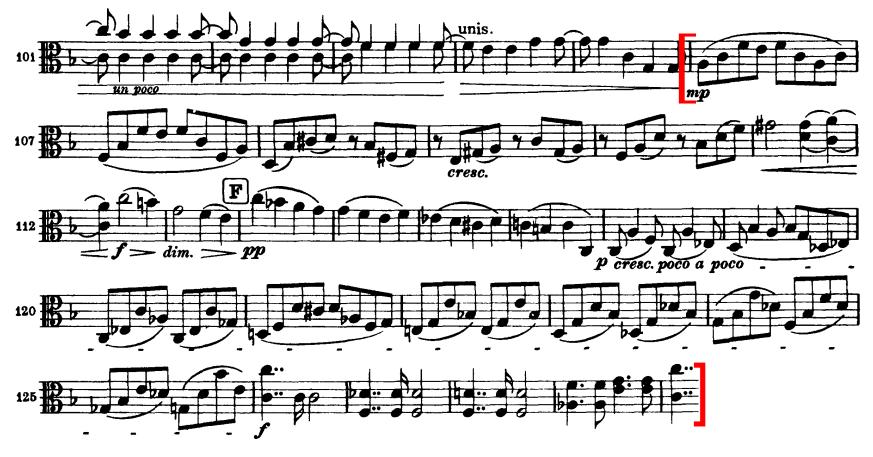

#1 Brahms: Tragic Overture (m.106 - m.130 downbeat) Allegro ma non troppo, Half Note = 75, Time Signature: 2/2, Top note only for all double stops

#2 Brahms: Tragic Overture (m.159 - m.177 downbeat) Allegro ma non troppo, Half Note = 75, Time Signature: 2/2, Top note only for all double stops