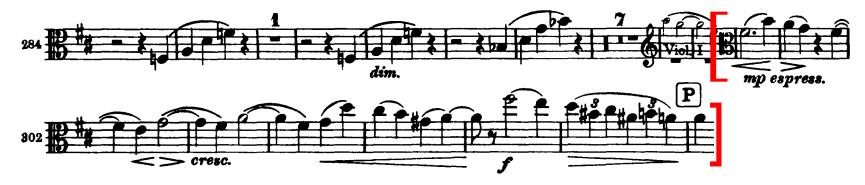

#3 Brahms: Tragic Overture (m.300 - P downbeat) Allegro ma non troppo, Half Note = 75, Time Signature: 2/2

#4 Grant Still: Danzas de Panama (Start: Rehearsal 2) Moderato, Quarter Note = 72, Time Signature: 2/4