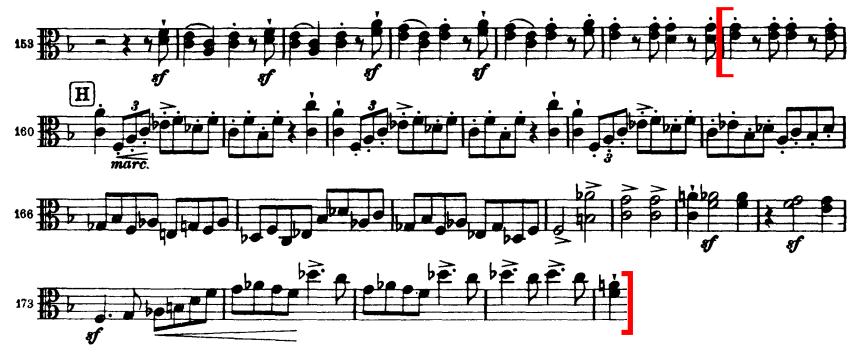

#1 Brahms: Tragic Overture (m.106 - m.130 downbeat) Allegro ma non troppo, Half Note = 75, Time Signature: 2/2, Top note only for all double stops

#2 Brahms: Tragic Overture (m.159 - m.177 downbeat) Allegro ma non troppo, Half Note = 75, Time Signature: 2/2, Top note only for all double stops