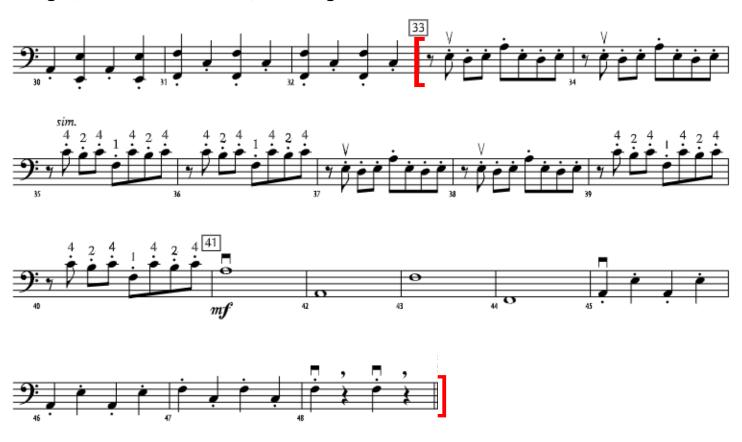

## #3 Parrish: Boreas (Start: m.33) Allegro, Quarter note = 120, Time signature 4/4