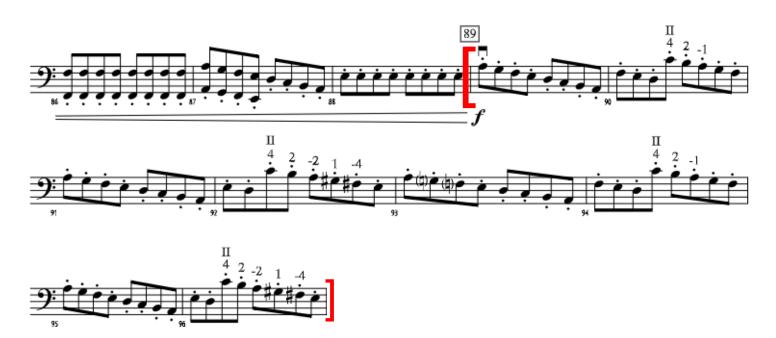

## #4 Parrish: Boreas (Start: m.89) Allegro, Quarter note = 120, Time signature 4/4