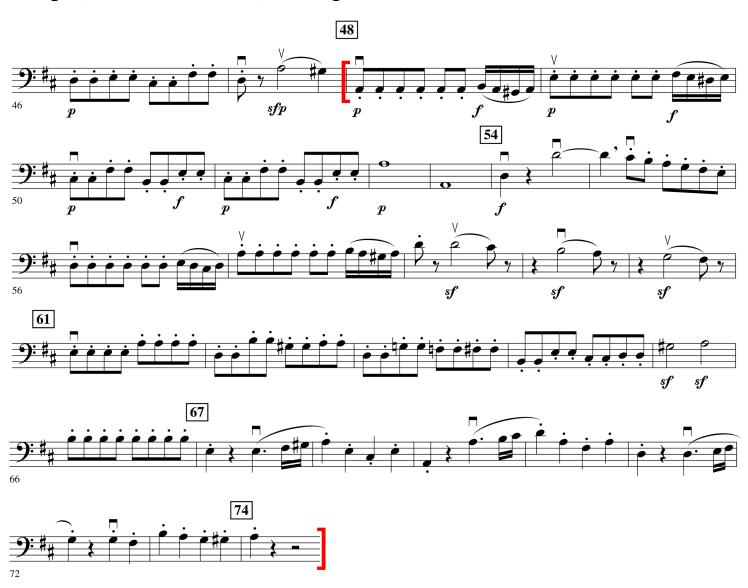

#1 Mozart/Hoffman: Overture to *The Magic Flute* (Start: m. 48) Allegro, Quarter Note = 132, Time signature: 4/4