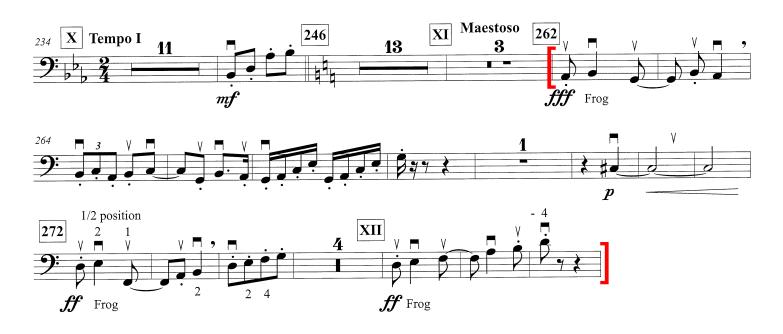

## #2 Holst/Dackow: Jupiter from *The Planets* (Start: m. 262) Quarter Note = 120, Time signature: 2/4