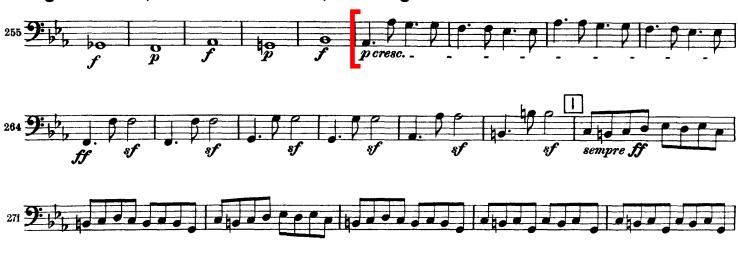

#1 Beethoven: Coriolan Overture (Start: m.260)

Allegro con bio, Quarter Note = 140, Time Signature: 4/4