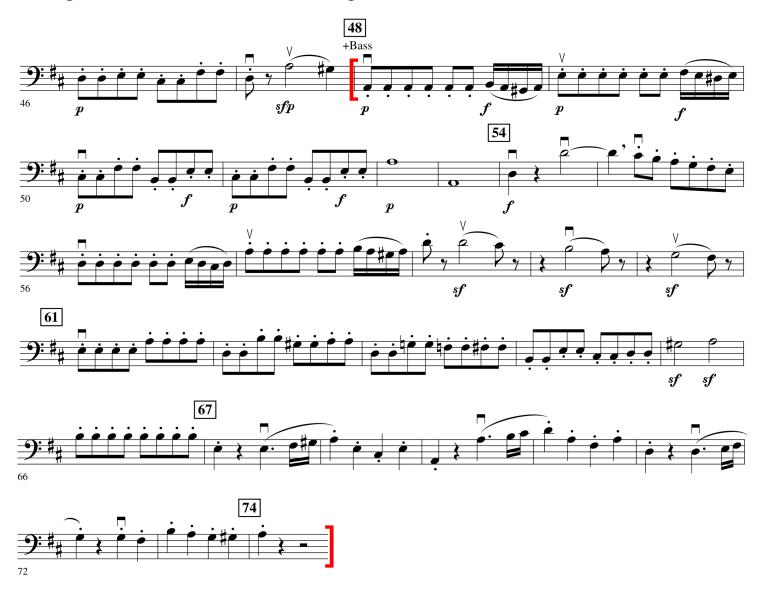

## #2 Mozart/Hoffman: Overture to *The Magic Flute* (Start: m. 42) Allegro, Quarter Note = 132, Time signature: 4/4