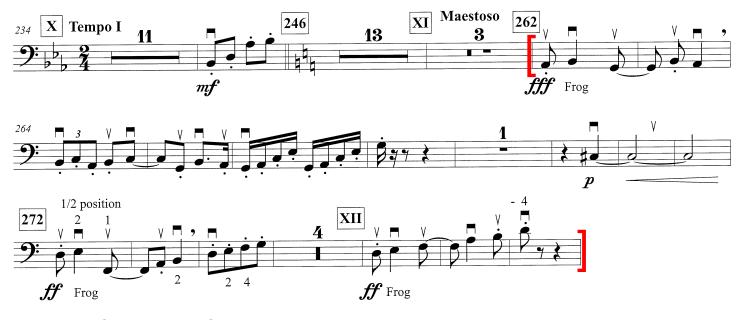

## #3 Holst/Dackow: Jupiter from *The Planets* (Start: m. 262) Quarter Note = 120, Time signature: 2/4

#4 Frost: Sanseneon (Start: m.5)
Quarter Note = 132, Time signature: 4/4