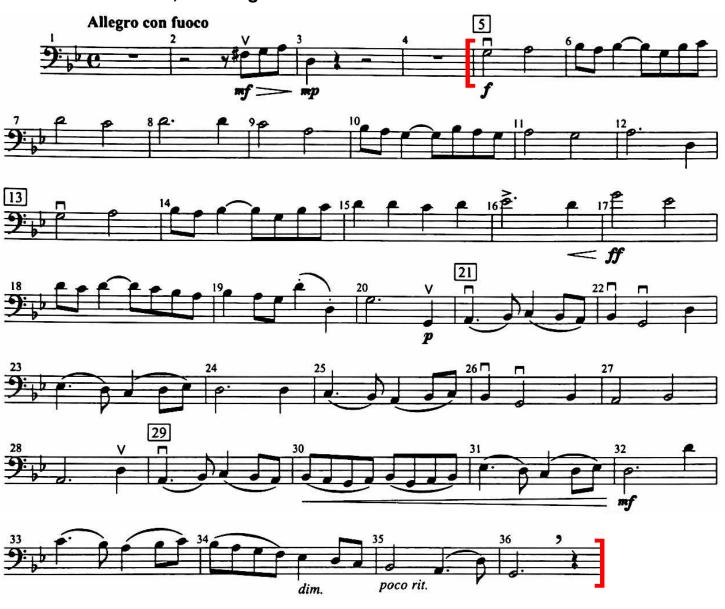

## #3 Holst/Dackow: Jupiter from *The Planets* (Start: m. 262) Quarter Note = 120, Time signature: 2/4

#4 Frost: Sanseneon (Start: m.5)
Quarter Note = 132, Time signature: 4/4